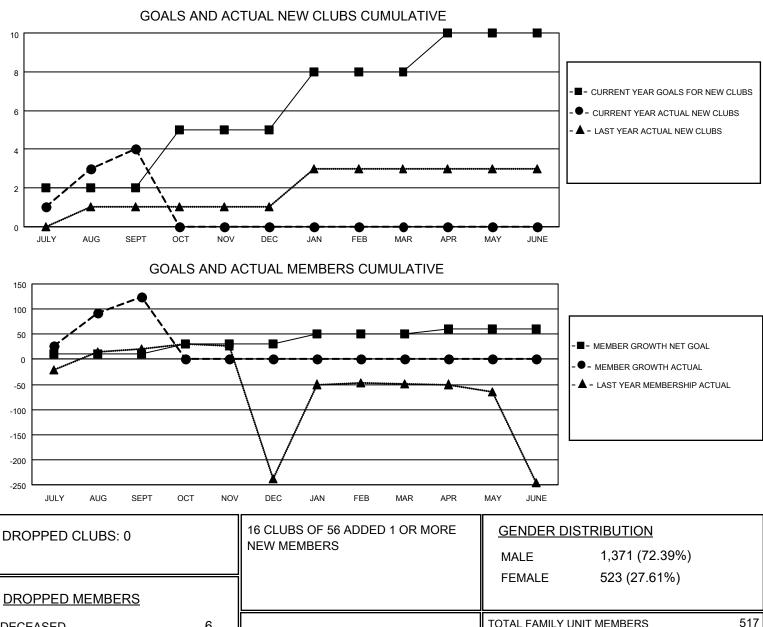

## LOCATION INDIA

District 317 E

Results as of: 9/30/2020

| Clubs                 |               |           |               | Members               |                         |                         |                                                    |
|-----------------------|---------------|-----------|---------------|-----------------------|-------------------------|-------------------------|----------------------------------------------------|
| RESULTS FOR 2020-2021 |               |           |               | RESULTS FOR 2020-2021 |                         |                         |                                                    |
| QUARTER               | NEW CLUB GOAL | NEW CLUBS | DROPPED CLUBS | QUARTER MEM           | IBER GROWTH NET<br>GOAL | MEMBER GROWTH<br>ACTUAL | DROPPED<br>MEMBERS ACTUAL<br>(including transfers) |
| JULY/AUG/SEPT         | 2             | 4         | 0             | JULY/AUG/SEPT         | 10                      | 163                     | 32                                                 |
| OCT/NOV/DEC           | 3             | 0         | 0             | OCT/NOV/DEC           | 20                      | 0                       | 0                                                  |
| JAN/FEB/MAR           | 3             | 0         | 0             | JAN/FEB/MAR           | 20                      | 0                       | 0                                                  |
| APR/MAY/JUNE          | 2             | 0         | 0             | APR/MAY/JUNE          | 10                      | 0                       | 0                                                  |

|                 | TOTAL FAMILY UNIT MEMBERS 517                |
|-----------------|----------------------------------------------|
| MEMBERSHIP DATA | FAMILY MEMBERS PAYING HALF 289               |
|                 | FAMILY MEMBERS PAYING HALF 289               |
|                 |                                              |
|                 | CLICK HERE FOR CUMULATIVE<br>MEMBERSHIP DATA |